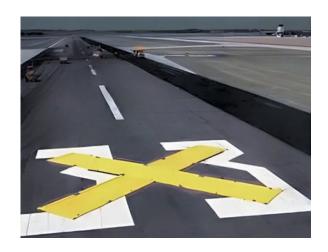

# AIRPORT CLOSURE MARKERS

Designed using lightweight UV-resistant heavy-duty PVC coated polyester, the Vinyl X Closure Marker provides long-lasting hazard indication. Ensure thorough indication to pilots of any temporary maintenance or retired runways or taxiways. Custom sizes and colors are available. All crosses come complete with a carrying case.

#### SIZE

**Taxiway Closure Markers:** 

• 30x30x5 ft

**Runway Closure Markers:** 

• 60x60x10 ft