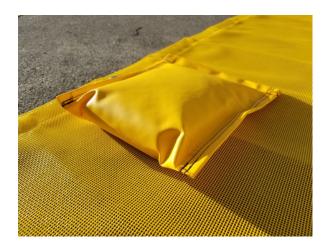

# **FEATURES & BENEFITS**

- Made of UV-resistant heavy-duty PVC coated polyester
- Available in two (2) sizes
  - to support both taxiways and runways
- Low profile bean bags available for anchoring
  - o offered in a variety of sizes and weights
- Buy American Qualified