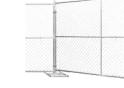

### **TEMPORARY FENCING**

6x10 Inline chain link fence panels have a pre-galvanized zinc finish and vertical support, hardware options available.

#### **FEATURES & BENEFITS**

- Made of 100% steel with a pre-galvanized zinc finish to resist rusting
- Available in large or small quantities
- Laced on tension bars with gauge mesh for easy maintenance and rewiring
- base options to complete stability and durability
  - tube stand
  - anchor weight