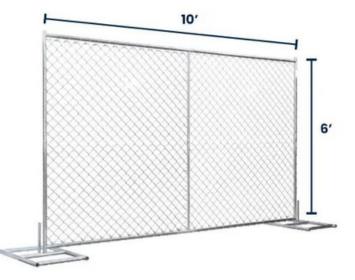

## **6X10 INLINE CHAIN LINK FENCE PANEL**

PERM-6X10

### **TEMPORARY FENCING**

6x10 Inline chain link fence panels have a pre-galvanized zinc finish and vertical support, hardware options available.

#### SIZE

Dimensions: 6x10 ft Tube od: 1-3/8 in Gauge: 16 ga