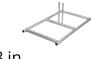

#### SUPPORTING HARDWARE

Available separately, recommended based on site application.

► ANCHOR WEIGHT

32 lbs 19 x 3 x 24 in

TUBE STAND 10 lbs 31 x 1.5 x 18 in

VEHICLE GATE ADAPTOR KIT 10 lbs