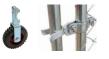

#### **FEATURES & BENEFITS**

- Made of 100% steel with a pre-galvanized zinc finish to resist rusting
- Available in large or small quantities
- Laced on tension bars with gauge mesh for easy maintenance and rewiring
- base options to complete stability and durability
  - tube stand
  - anchor weight

#### SUPPORTING HARDWARE

Available separately, recommended based on site application.

► ANCHOR WEIGHT

32 lbs 19 x 3 x 24 in

TUBE STAND 10 lbs 31 x 1.5 x 18 in

VEHICLE GATE ADAPTOR KIT 10 lbs