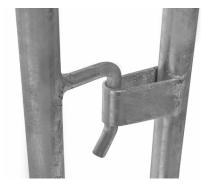

## **OTW METAL BARRICADE**

CC-42X96-GS-FF / CC-42X96-GS-FFSM

The OTW steel barricades are ideal for crowd control in a variety of weather conditions. Galvanized steel construction is resistant to rust. Barricades are designed to link together end-to-end to provide continuous delineation. Additionally, the barricades' feet can be staked into the ground to prevent movement by strong winds or pedestrians.

## **FEATURES AND BENEFITS**

- Galvanized steel construction offers weather protection and professional appearance.
- Barricades can be staked into the ground for added stability.