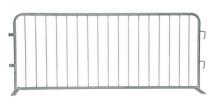

## **OTW METAL BARRICADE**

CC-42X96-GS-FF / CC-42X96-GS-FFSM

The OTW steel barricades are ideal for crowd control in a variety of weather conditions. Galvanized steel construction is resistant to rust. Barricades are designed to link together end-to-end to provide continuous delineation. Additionally, the barricades' feet can be staked into the ground to prevent movement by strong winds or pedestrians.

## **FEATURES AND BENEFITS**

- Galvanized steel construction offers weather protection and professional appearance.
- Barricades can be staked into the ground for added stability.

## SIZE

Length: 96"

Height: 43"

## **COLORS**

Nickel

## **WEIGHT**

51.5 I bs each

## COMPOSITION

Made entirely of galvanized steel